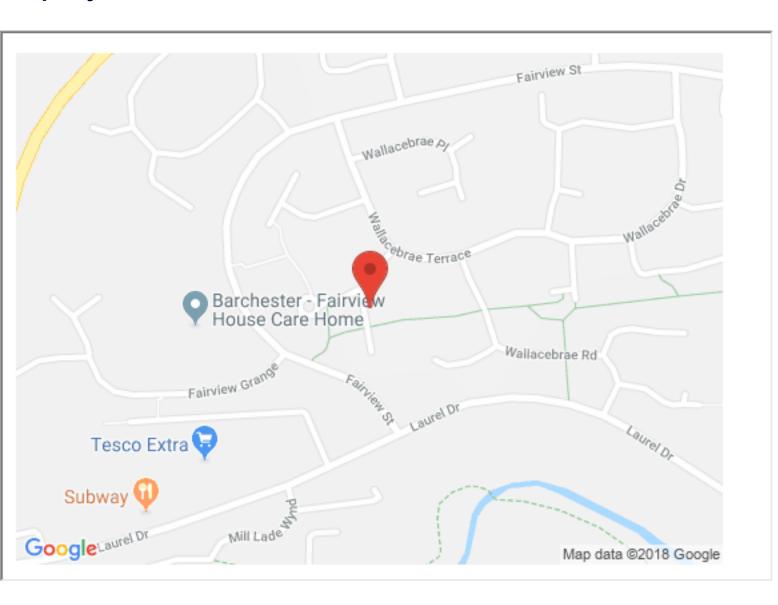

## **Property location**

## **Directions**

On approaching from the Tesco Superstore on Laurel Drive turn first left after the store into Fairview Street. Turn first right into Wallacebrae Terrace, then second right into Wallacebrae Avenue. Take the next left and the property is located to the end of the cul-de-sac.