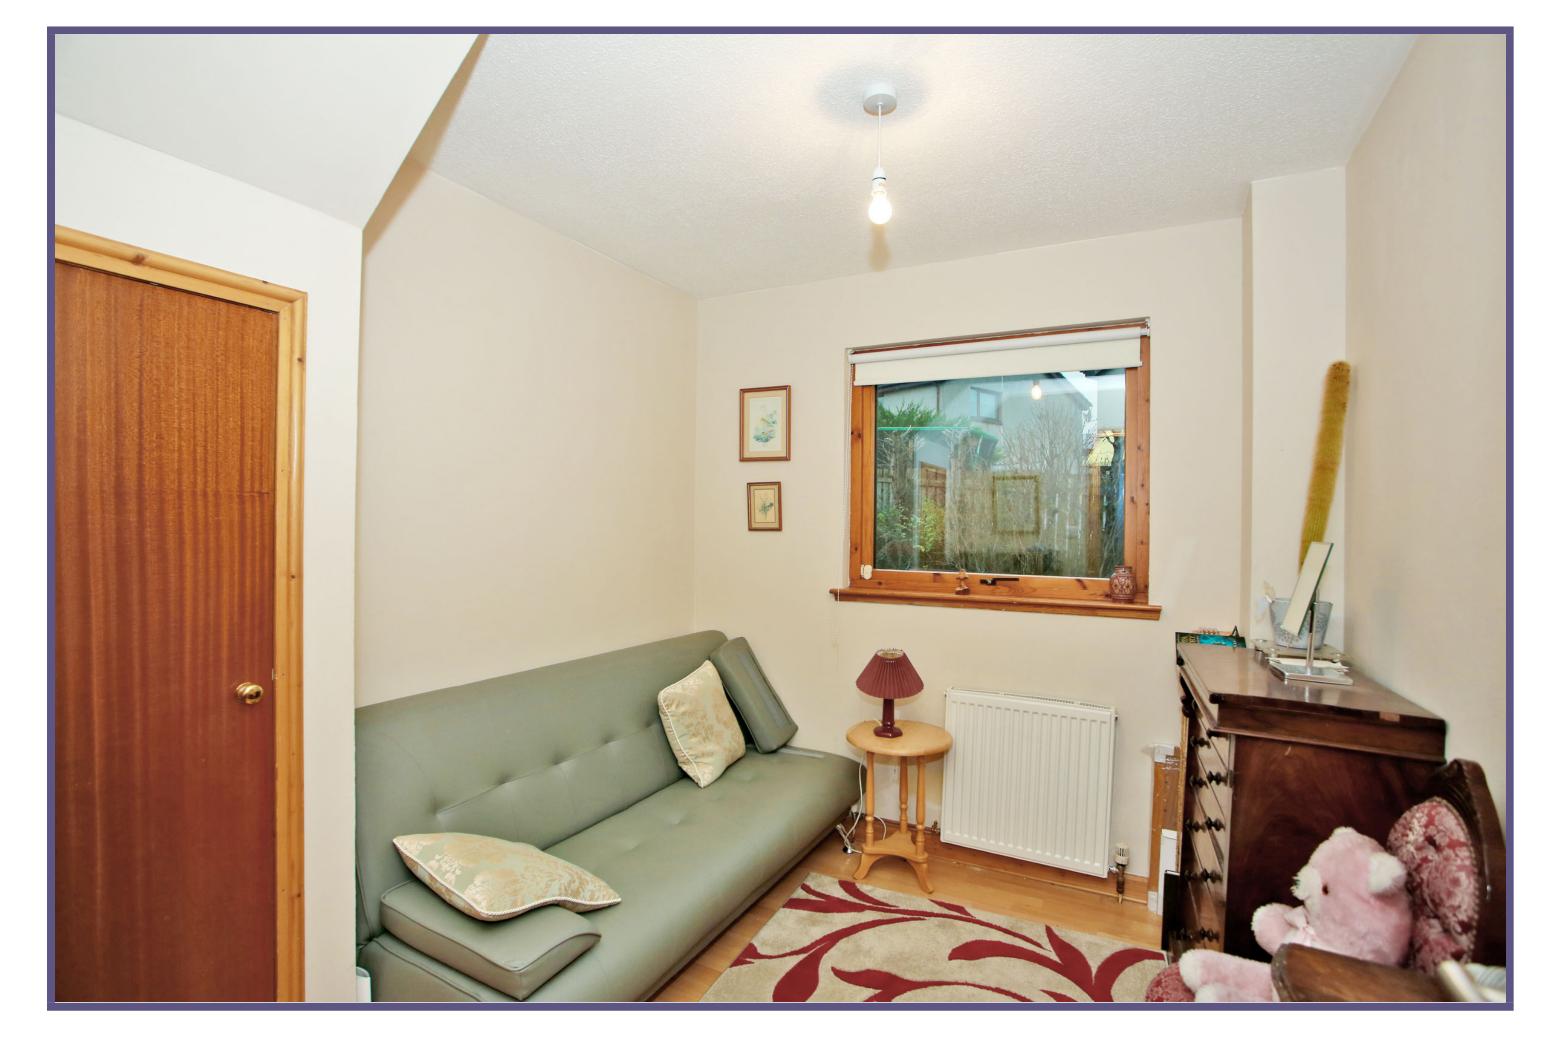

Completing the ground floor accommodation, the second bedroom benefits from a built in wardrobe and a pleasant outlook across the garden.

The carpeted staircase ascends to the first floor landing, giving way to a generous double bedroom with built in storage and the fully tiled bathroom with three piece suite and electric shower over the bath.

To be included in the sale price are all fitted floor coverings, curtains, blinds, light fittings and shades together with the dishwasher and washing machine.

**Gas Central Heating** 

**Double Glazing** 

**EPC Band C** 

Lounge

Lounge

Kitchen

Bedroom 2

**Bedroom 1** 

**Bedroom 1** 

**Bathroom** 