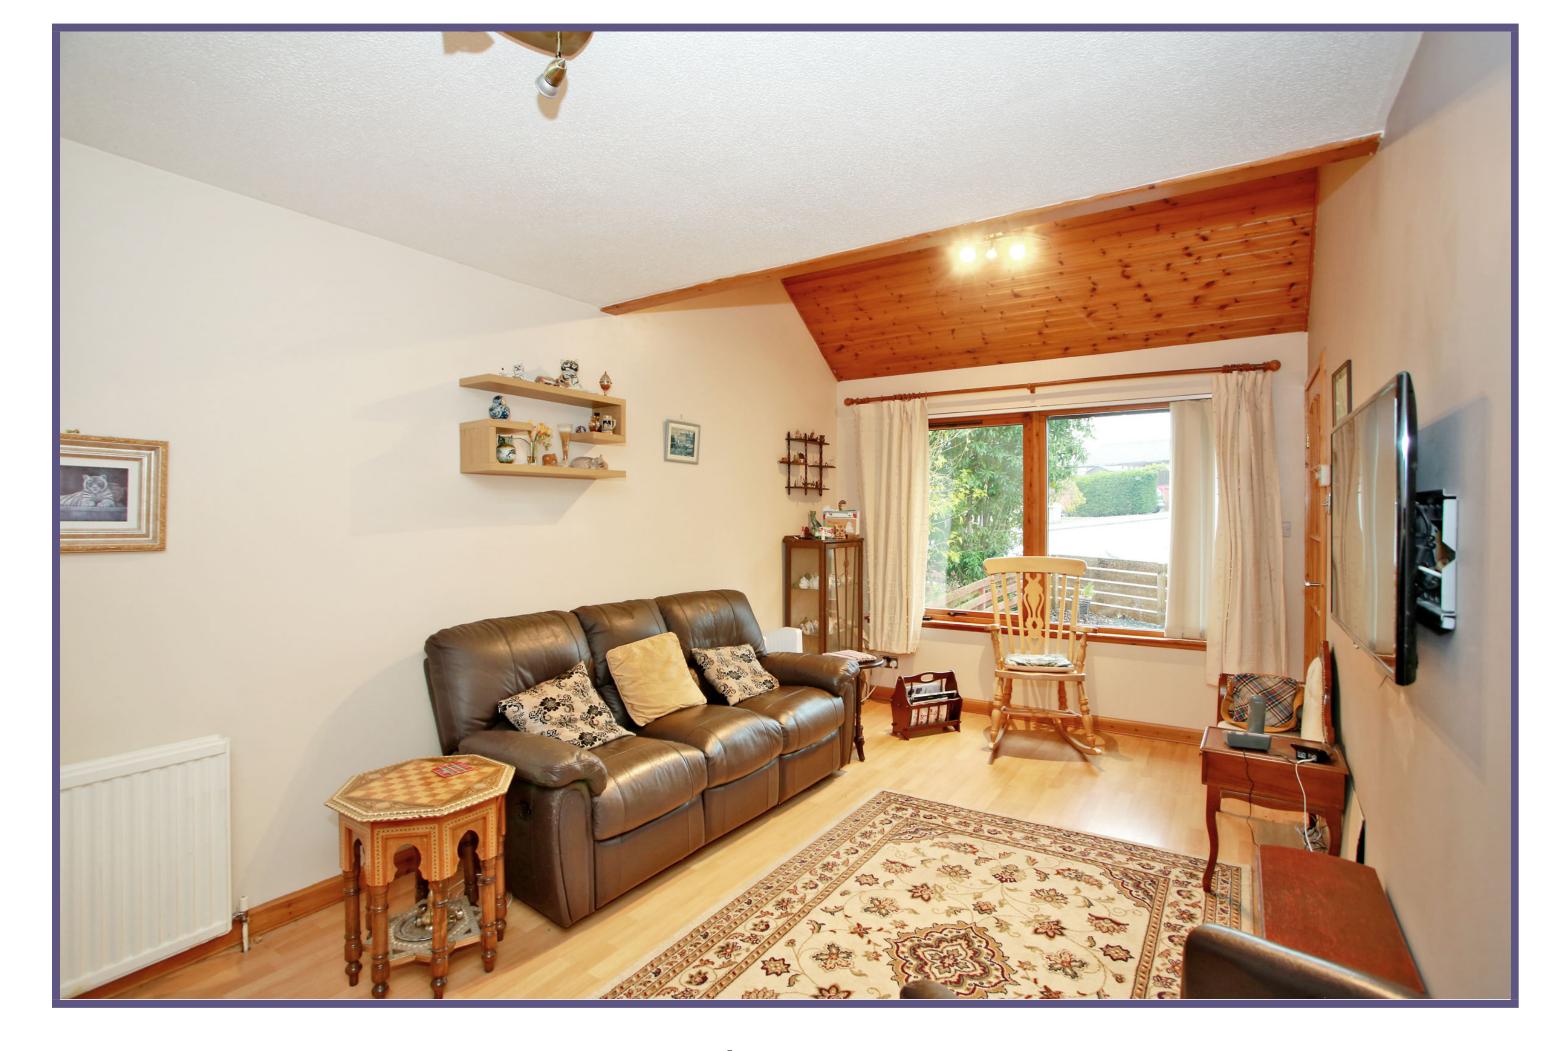

The home is entered into the hallway, giving way to the spacious front facing lounge finished with laminate flooring and neutral decor. The kitchen is fitted with wall, base and drawer units overlaid with contrasting work surfaces and offering space and plumbing for free-standing appliances.

## **ACCOMMODATION**

Ground Floor
Lounge
17'8" x 9'8" (5.39m x 2.95m) approx.
Kitchen
9'1" x 6'1" (2.77m x 1.85m) approx.
Bedroom 2
9'4" x 8'0" (2.85m x 2.44m) approx.

First Floor
Bedroom 1
9'6" x 9'7" (2.9m x 2.92m) approx.
Bathroom
7'5" x 6'1" (2.26m x 1.85m) approx.