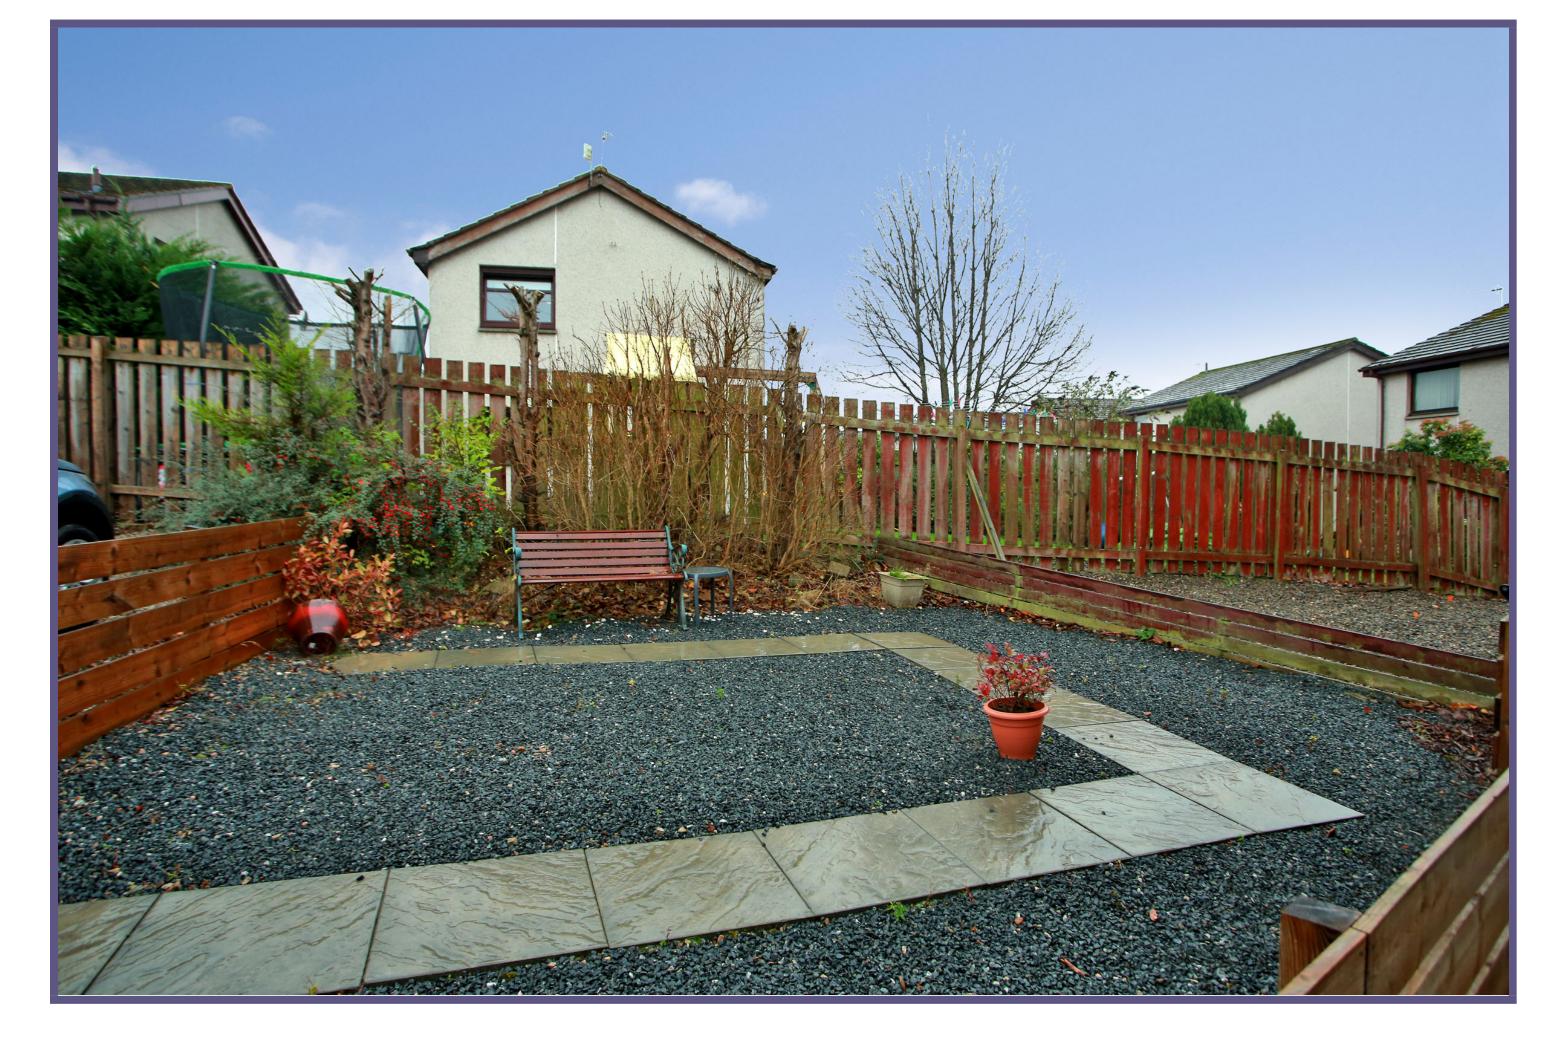

Outside, the exclusive garden requires minimal maintenance being laid with a combination of patio and stone chips. Convenient off-street parking is found on the tarred driveway, leading to the detached single garage with up and over door.

Garden