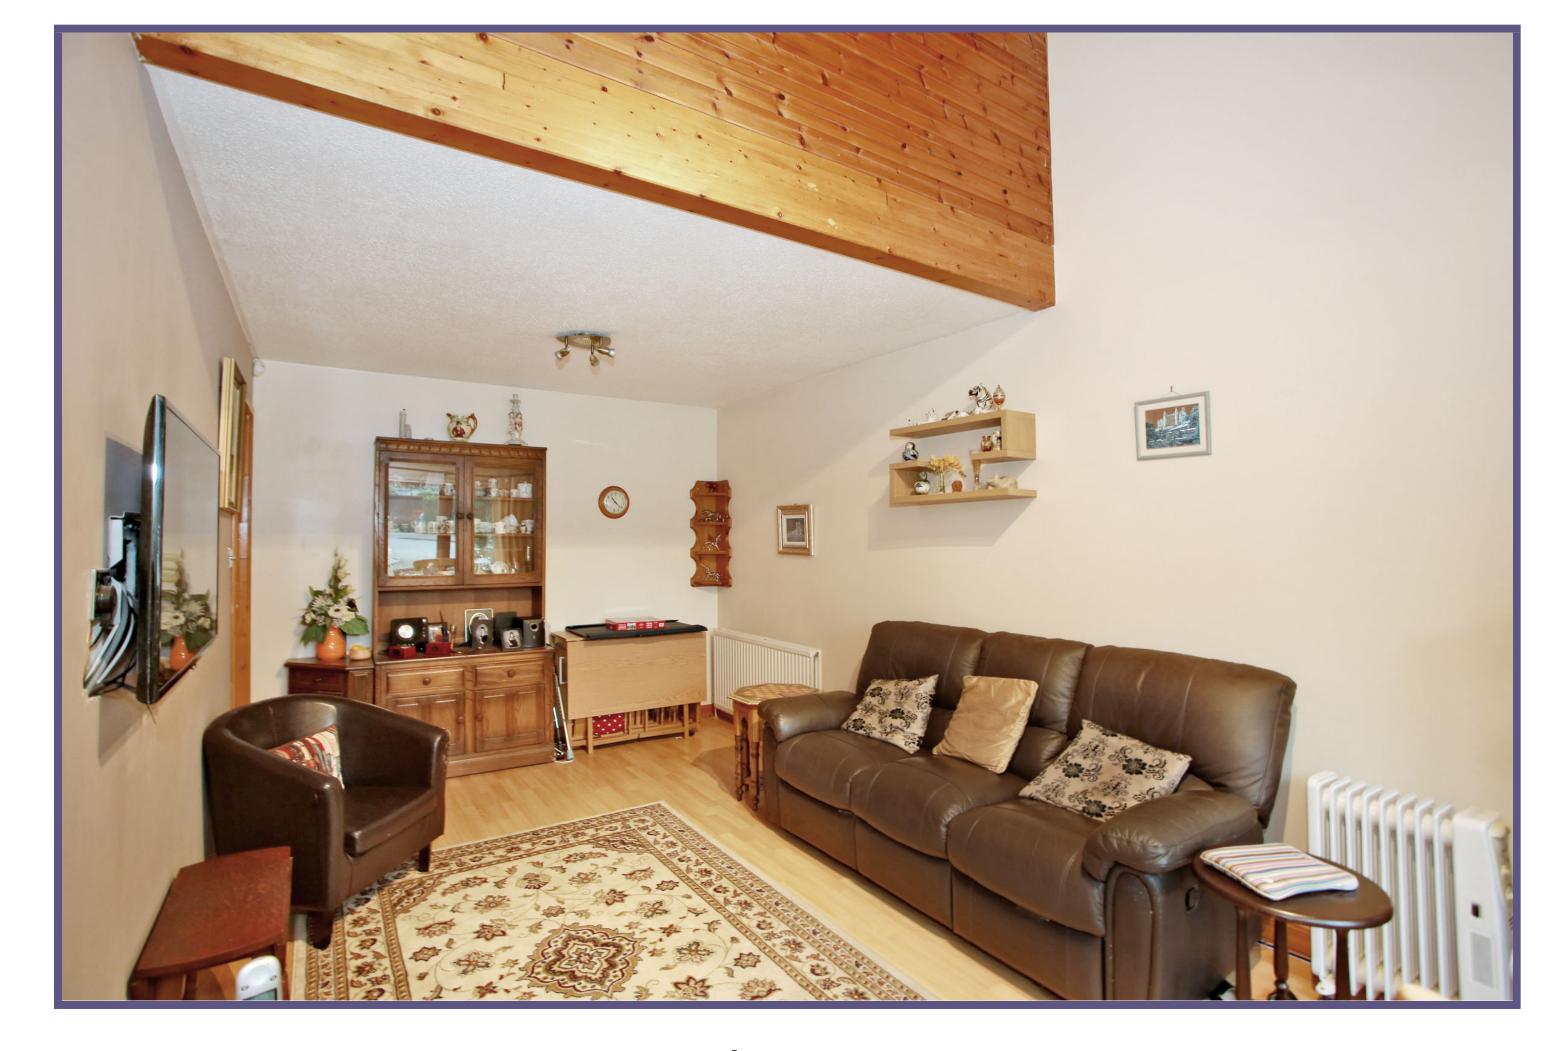

The home is entered into the hallway, giving way to the spacious front facing lounge finished with laminate flooring and neutral decor. The kitchen is fitted with wall, base and drawer units overlaid with contrasting work surfaces and offering space and plumbing for free-standing appliances.

## **ACCOMMODATION**

Ground Floor
Lounge
17'8" x 9'8" (5.39m x 2.95m) approx.
Kitchen
9'1" x 6'1" (2.77m x 1.85m) approx.
Bedroom 2
9'4" x 8'0" (2.85m x 2.44m) approx.

First Floor
Bedroom 1
9'6" x 9'7" (2.9m x 2.92m) approx.
Bathroom
7'5" x 6'1" (2.26m x 1.85m) approx.