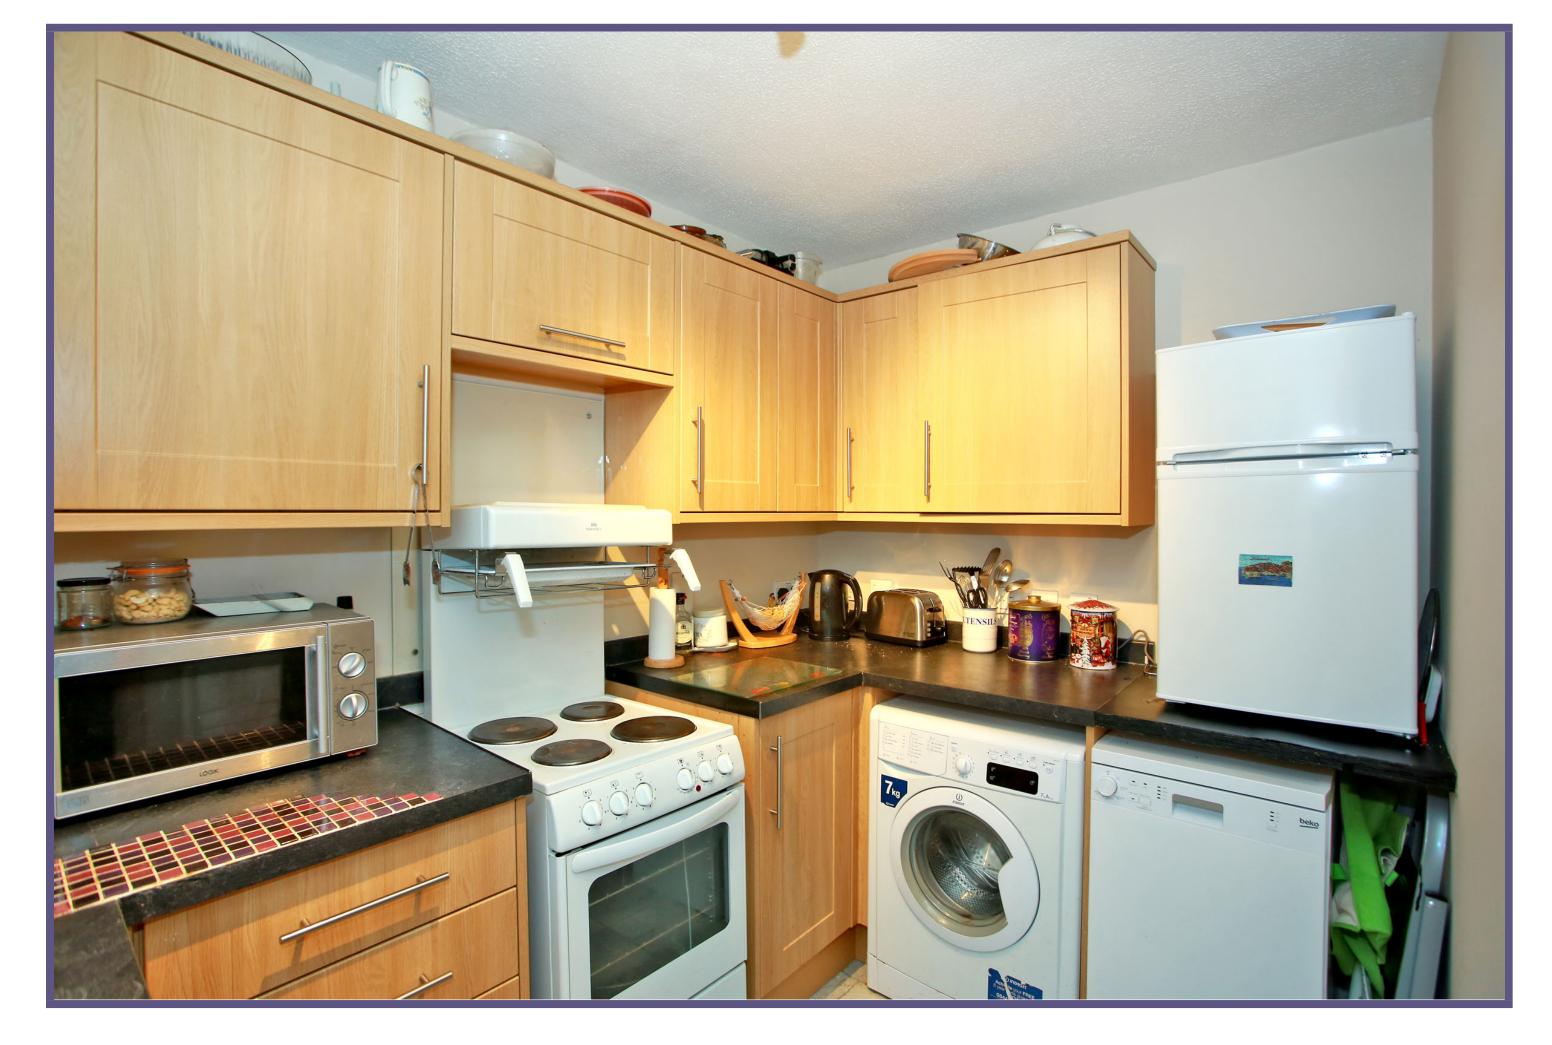

The home is entered into the hallway, giving way to the spacious front facing lounge finished with laminate flooring and neutral decor. The kitchen is fitted with wall, base and drawer units overlaid with contrasting work surfaces and offering space and plumbing for free-standing appliances.

## **ACCOMMODATION**

Ground Floor
Lounge
17'8" x 9'8" (5.39m x 2.95m) approx.
Kitchen
9'1" x 6'1" (2.77m x 1.85m) approx.
Bedroom 2
9'4" x 8'0" (2.85m x 2.44m) approx.

First Floor
Bedroom 1
9'6" x 9'7" (2.9m x 2.92m) approx.
Bathroom
7'5" x 6'1" (2.26m x 1.85m) approx.