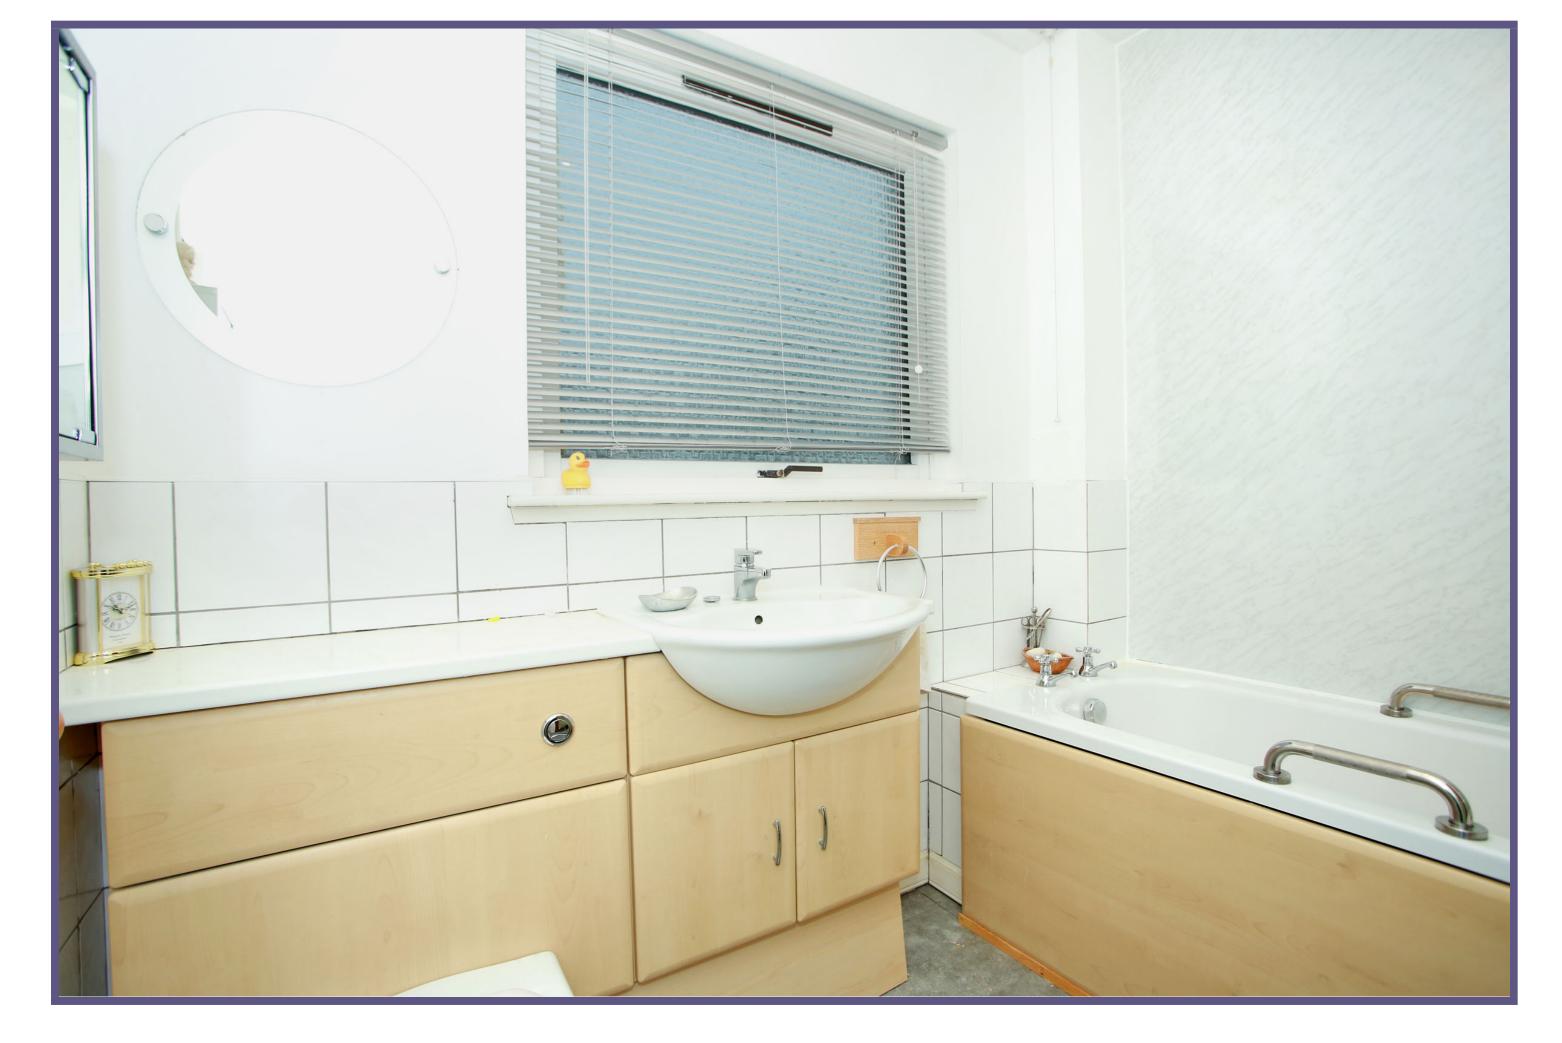

Completing the ground floor accommodation, the second bedroom benefits from a built in wardrobe and a pleasant outlook across the garden.

The carpeted staircase ascends to the first floor landing, giving way to a generous double bedroom with built in storage and the fully tiled bathroom with three piece suite and electric shower over the bath.

**EPC Band C** 

Lounge

Lounge

Kitchen

Bedroom 2

**Bedroom 1** 

**Bedroom 1** 

**Bathroom** 