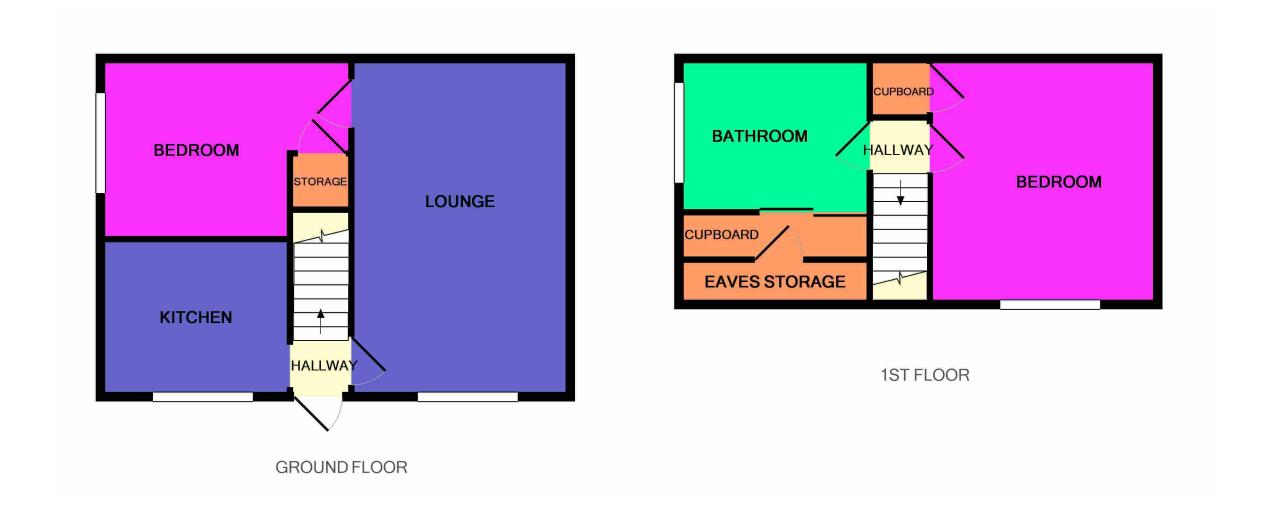

The home is entered into the hallway, giving way to the spacious front facing lounge finished with laminate flooring and neutral decor. The kitchen is fitted with wall, base and drawer units overlaid with contrasting work surfaces and offering space and plumbing for free-standing appliances.

Completing the ground floor accommodation, the second bedroom benefits from a built in wardrobe and a pleasant outlook across the garden.

The carpeted staircase ascends to the first floor landing, giving way to a generous double bedroom with built in storage and the fully tiled bathroom with three piece suite and electric shower over the bath.

## **ACCOMMODATION**

Ground Floor
Lounge
17'8" x 9'8" (5.39m x 2.95m) approx.
Kitchen
9'1" x 6'1" (2.77m x 1.85m) approx.
Bedroom 2
9'4" x 8'0" (2.85m x 2.44m) approx.

First Floor
Bedroom 1
9'6" x 9'7" (2.9m x 2.92m) approx.
Bathroom
7'5" x 6'1" (2.26m x 1.85m) approx.