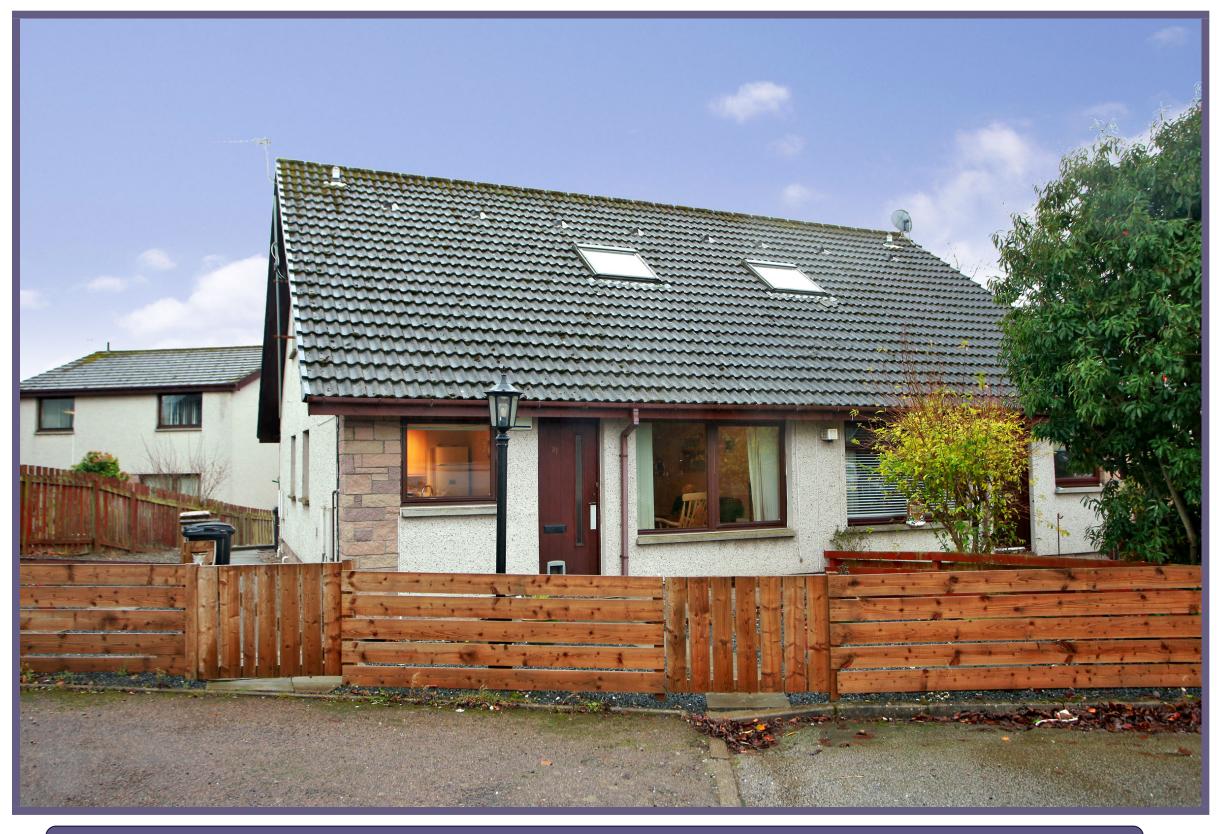

52 - 54 Johnstone House Rose Street Aberdeen AB10 1HA

Tel: 01224 632500

21 Wallacebrae Avenue | Danestone | AB22 8XL

Two Bedroom Fourplex with Garage

Fixed Price £135,000

Situated within an established residential area, we offer for sale this two bedroom fourplex with garage and parking. The accommodation is laid out across two floors and offers an excellent opportunity for a first time buyer.

Outside, the exclusive garden requires minimal maintenance being laid with a combination of patio and stone chips. Convenient off-street parking is found on the tarred driveway, leading to the detached single garage with up and over door.